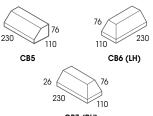

#### Plinth CB5, CB6, CB7

Used to extend base brickwork and form a decorative 'ledge' around a building. Can also create a bevelled course or wall capping.