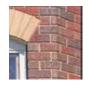

## Shaped Bricks

# Taking brickwork out of the square

Shaped bricks are used in conjunction with standard bricks to create distinctive architectural features, adding detail and appeal.

Unlike polystyrene or fibreglass mouldings that are simply glued into place, shaped bricks are as durable and colourfast as conventional bricks and are available in the colours of Chapel Red and Acland Cream, with other colours subject to application.

#### Plinth CB5, CB6, CB7

Used to extend base brickwork and form a decorative 'ledge' around a building. Can also create a bevelled course or wall capping.