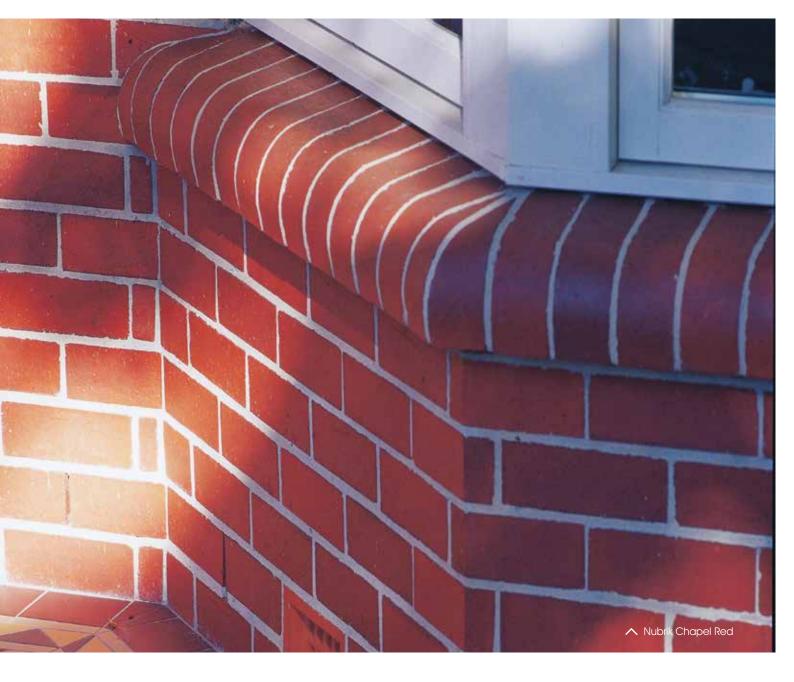

## Shaped Bricks

# Taking brickwork out of the square

Shaped bricks are used in conjunction with standard bricks to create distinctive architectural features, adding detail and appeal.

Unlike polystyrene or fibreglass mouldings that are simply glued into place, shaped bricks are as durable and colourfast as conventional bricks and are available in the colours of Chapel Red and Acland Cream, with other colours subject to application.

#### Plinth CB5, CB6, CB7

Used to extend base brickwork and form a decorative 'ledge' around a building. Can also create a bevelled course or wall capping.