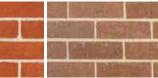

# Taking brickwork out of the square

Shaped bricks are used in conjunction with standard bricks to create distinctive architectural features, adding detail and appeal.

Unlike polystyrene or fibreglass mouldings that are simply glued into place, shaped bricks are as durable and colourfast as conventional bricks and are available in the colours of Chapel Red and Acland Cream, with other colours subject to application.