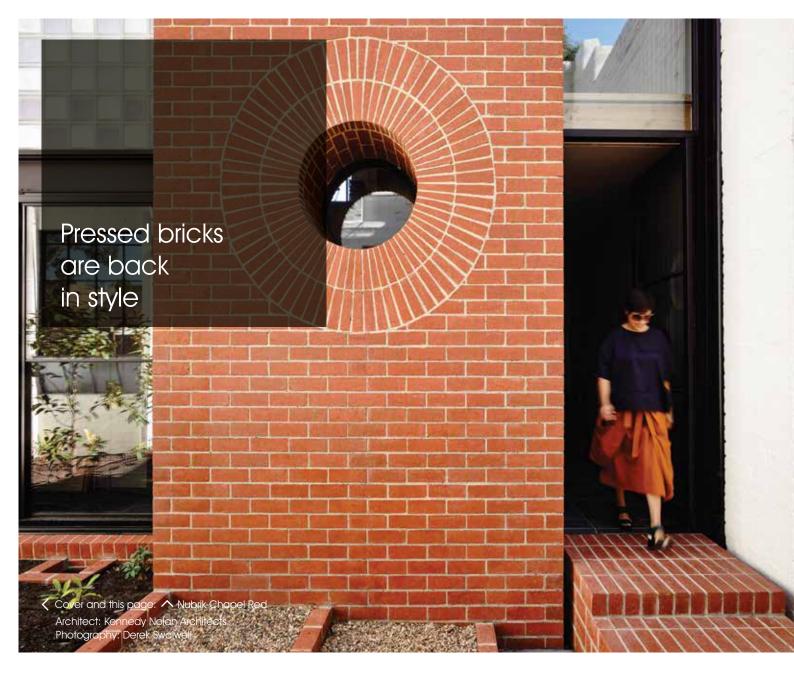

# **Pressed Bricks**

Victoria

# Nubrik Pressed Bricks

## Honesty, integrity and vision

For almost a century our presses have been moulding the outstanding bricks that make up this premium selection. These same brick presses are still at work today, creating authentic pressed bricks for yet another generation.

Their traditional elegance, rich colour blends and subtle face textures are characteristics acknowledged by discerning architects, builders and home-owners. These solid, honest bricks with their crisply-defined edges exude quality and will maintain their appeal and durability for generations to come.